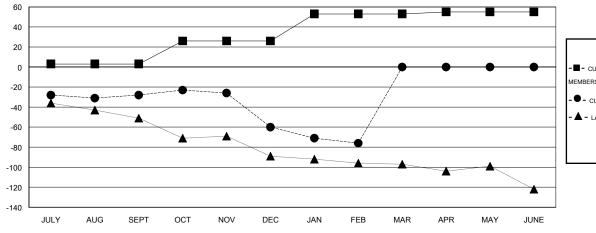

## GOALS AND ACTUAL NEW CLUBS CUMULATIVE

| -■- CURRENT YEAR GOALS FOR NEW |
|--------------------------------|
| MEMBERS                        |
|                                |

- ● - CURRENT YEAR ACTUAL MEMBERS
- ▲ - LAST YEAR ACTUAL MEMBERS